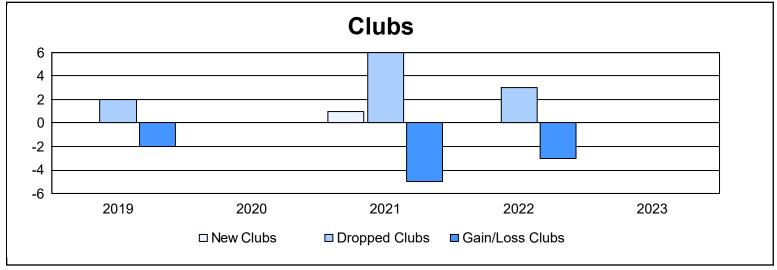

District 25 E As of June 2023 Cumulative

| Year      | New<br>Clubs | Dropped<br>Clubs | Gain/<br>Loss<br>Clubs | New<br>Members | Charter<br>Members | Reinstate<br>Members | Transfer<br>Members | Total<br>Member<br>Added | Total<br>Members<br>Dropped | Gain/<br>Loss<br>Members |
|-----------|--------------|------------------|------------------------|----------------|--------------------|----------------------|---------------------|--------------------------|-----------------------------|--------------------------|
| 2018-2019 | 0            | 2                | -2                     | 124            | 4                  | 8                    | 3                   | 139                      | 212                         | -73                      |
| 2019-2020 | 0            | 0                | 0                      | 72             | 0                  | 9                    | 1                   | 82                       | 108                         | -26                      |
| 2020-2021 | 1            | 6                | -5                     | 69             | 38                 | 6                    | 24                  | 137                      | 214                         | -77                      |
| 2021-2022 | 0            | 3                | -3                     | 118            | 1                  | 3                    | 5                   | 127                      | 196                         | -69                      |
| 2022-2023 | 0            | 0                | 0                      | 78             | 0                  | 7                    | 1                   | 86                       | 143                         | -57                      |
| Average   | 0            | 2                | -2                     | 92             | 9                  | 7                    | 7                   | 114                      | 175                         | -60                      |